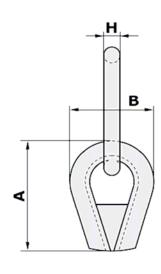

## **MOORING LINKS WITH THIMBLE**

CREATED BY OWN DESIGN POSSIBLE

| Art. no. | Rope size | A   | В   | E   | F   | G  | Н   | I   | J   | MBL Link | Weight |
|----------|-----------|-----|-----|-----|-----|----|-----|-----|-----|----------|--------|
|          | inch      | mm  | mm  | mm  | mm  | mm | mm  | mm  | mm  | tons     | kg     |
| 17090000 | 9/101/2"  | 370 | 290 | 100 | 130 | 16 | 51  | 190 | 350 | 144      | 37     |
| 17090000 | 9/101/2"  | 370 | 290 | 100 | 130 | 16 | 57  | 200 | 400 | 188      | 45     |
| 17125000 | 121/2/13" | 450 | 330 | 115 | 155 | 20 | 57  | 200 | 400 | 188      | 57     |
| 17125000 | 121/2/13" | 450 | 330 | 115 | 155 | 20 | 63  | 230 | 430 | 232      | 64     |
| 17140000 | 14/15"    | 520 | 370 | 135 | 175 | 20 | 63  | 230 | 430 | 232      | 80     |
| 17140000 | 14/15"    | 520 | 370 | 135 | 175 | 20 | 72  | 250 | 440 | 336      | 94     |
| 17160000 | 16/18"    | 580 | 390 | 155 | 195 | 20 | 72  | 250 | 440 | 336      | 98     |
| 17160000 | 16/18"    | 580 | 390 | 155 | 195 | 20 | 80  | 250 | 450 | 420      | 114    |
| 17190000 | 19/20"    | 600 | 440 | 170 | 210 | 20 | 80  | 250 | 450 | 420      | 127    |
| 17190000 | 19/20"    | 600 | 440 | 170 | 210 | 20 | 90  | 300 | 460 | 524      | 140    |
| 17210000 | 20/21"    | 600 | 440 | 180 | 220 | 20 | 90  | 300 | 460 | 524      | 180    |
| 17210000 | 20/21"    | 600 | 440 | 180 | 220 | 20 | 100 | 300 | 500 | 628      | 195    |
| 17210000 | 20/21"    | 600 | 440 | 180 | 220 | 20 | 110 | 400 | 650 | 1000     | 285    |