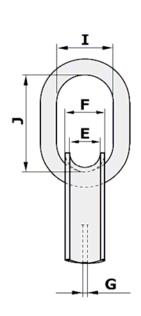

## **MOORING LINKS WITH THIMBLE**

CREATED BY OWN DESIGN POSSIBLE

| Art. no. | Rope size | A   | В   | E   | F   | G  | Н   | I   | J   | MBL Link | Weight |
|----------|-----------|-----|-----|-----|-----|----|-----|-----|-----|----------|--------|
|          | inch      | mm  | mm  | mm  | mm  | mm | mm  | mm  | mm  | tons     | kg     |
| 17090000 | 9/101/2"  | 370 | 290 | 100 | 130 | 16 | 51  | 190 | 350 | 144      | 37     |
| 17090000 | 9/101/2"  | 370 | 290 | 100 | 130 | 16 | 57  | 200 | 400 | 188      | 45     |
| 17125000 | 121/2/13" | 450 | 330 | 115 | 155 | 20 | 57  | 200 | 400 | 188      | 57     |
| 17125000 | 121/2/13" | 450 | 330 | 115 | 155 | 20 | 63  | 230 | 430 | 232      | 64     |
| 17140000 | 14/15"    | 520 | 370 | 135 | 175 | 20 | 63  | 230 | 430 | 232      | 80     |
| 17140000 | 14/15"    | 520 | 370 | 135 | 175 | 20 | 72  | 250 | 440 | 336      | 94     |
| 17160000 | 16/18"    | 580 | 390 | 155 | 195 | 20 | 72  | 250 | 440 | 336      | 98     |
| 17160000 | 16/18"    | 580 | 390 | 155 | 195 | 20 | 80  | 250 | 450 | 420      | 114    |
| 17190000 | 19/20"    | 600 | 440 | 170 | 210 | 20 | 80  | 250 | 450 | 420      | 127    |
| 17190000 | 19/20"    | 600 | 440 | 170 | 210 | 20 | 90  | 300 | 460 | 524      | 140    |
| 17210000 | 20/21"    | 600 | 440 | 180 | 220 | 20 | 90  | 300 | 460 | 524      | 180    |
| 17210000 | 20/21"    | 600 | 440 | 180 | 220 | 20 | 100 | 300 | 500 | 628      | 195    |
| 17210000 | 20/21"    | 600 | 440 | 180 | 220 | 20 | 110 | 400 | 650 | 1000     | 285    |