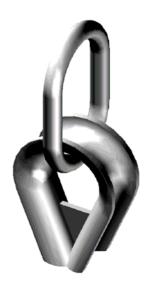

## **MOORING LINKS WITH THIMBLE**

CREATED BY OWN DESIGN POSSIBLE

| Art. no. | Rope size | A   | В   | E   | F   | G  | Н   | I   | J   | MBL Link | Weight |
|----------|-----------|-----|-----|-----|-----|----|-----|-----|-----|----------|--------|
|          | inch      | mm  | mm  | mm  | mm  | mm | mm  | mm  | mm  | tons     | kg     |
| 17090000 | 9/101/2"  | 370 | 290 | 100 | 130 | 16 | 51  | 190 | 350 | 144      | 37     |
| 17090000 | 9/101/2"  | 370 | 290 | 100 | 130 | 16 | 57  | 200 | 400 | 188      | 45     |
| 17125000 | 121/2/13" | 450 | 330 | 115 | 155 | 20 | 57  | 200 | 400 | 188      | 57     |
| 17125000 | 121/2/13" | 450 | 330 | 115 | 155 | 20 | 63  | 230 | 430 | 232      | 64     |
| 17140000 | 14/15"    | 520 | 370 | 135 | 175 | 20 | 63  | 230 | 430 | 232      | 80     |
| 17140000 | 14/15"    | 520 | 370 | 135 | 175 | 20 | 72  | 250 | 440 | 336      | 94     |
| 17160000 | 16/18"    | 580 | 390 | 155 | 195 | 20 | 72  | 250 | 440 | 336      | 98     |
| 17160000 | 16/18"    | 580 | 390 | 155 | 195 | 20 | 80  | 250 | 450 | 420      | 114    |
| 17190000 | 19/20"    | 600 | 440 | 170 | 210 | 20 | 80  | 250 | 450 | 420      | 127    |
| 17190000 | 19/20"    | 600 | 440 | 170 | 210 | 20 | 90  | 300 | 460 | 524      | 140    |
| 17210000 | 20/21"    | 600 | 440 | 180 | 220 | 20 | 90  | 300 | 460 | 524      | 180    |
| 17210000 | 20/21"    | 600 | 440 | 180 | 220 | 20 | 100 | 300 | 500 | 628      | 195    |
| 17210000 | 20/21"    | 600 | 440 | 180 | 220 | 20 | 110 | 400 | 650 | 1000     | 285    |